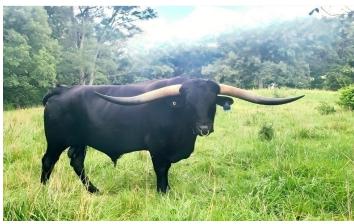

## **RL BLACK MARKET**

Date of Birth: 04/12/2020 **Registration 1:** BAI101079\* **Registration 2:** 286473

Breeder: Refuge Timber Ridge Partnership

Owner: King/Jones/Scofield/Bentz

Partnership

RL Black Market was special from the day he was born. And to top it all off he was DNA verified to be Homozygous Black. He can only throw black offspring. His parents are 2 of the best black longhorns in the breed and so far he is passing that on to his calves as well.

**Total Horn:** 71.5000 on 04/12/2022 TTT: 82.8750 on 10/27/2024 Weight: 1279.0000 on 09/17/2022

JH RURAL SAFARI SON

RL BLACK MARKET

JH RINGER REFUGE

Courtesy of Timber Ridge Longhorns

JH RURALLY SCREWED

JP RIO GRANDE