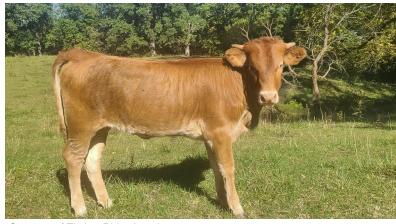

## **TR Copper's Dream**

Date of Birth: 04/24/2024 Registration 1: Pending Sale Price: \$6,000.00

Timber Ridge Longhorns Breeder: Owner: Timber Ridge Longhorns

I don't know how we got a solid red heifer out of this pairing, but luckily her brindle is already showing through. What a beautiful feminine heifer with a strong pedigree. Her dam is our most fertile female who raises the best calf at weaning time. She has passed on her maternal traits to all of her daughters. This girl has a bright future!